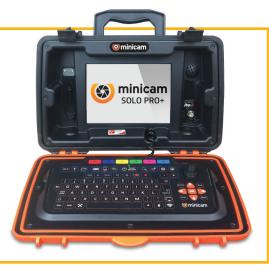

# **Functionality at Your Fingertips**

Feature-rich, the SOLOPRO+ Control Unit has an integral joystick for camera control and an ergonomic soft-touch keypad. User-friendly multi-function hot keys control an intuitive on-screen display, to enable quick and accurate navigation of the numerous features on this brain of the SOLOPRO+ system.