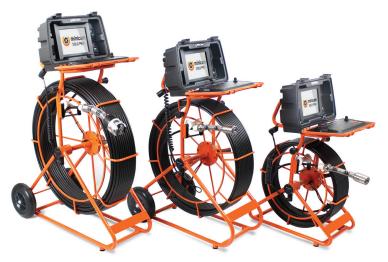

#### Available in 3 Rod Lengths

# Simple, robust and reliable.

Minicam has constantly refined the design, materials, components and construction, to make for our best ever coiler frame.

Customers in over 35 countries worlwide have come to rely on the SOLOPRO+ Push Camera System for its robustness, reliability, and of course the enviable after-care and service backup to keep you working.