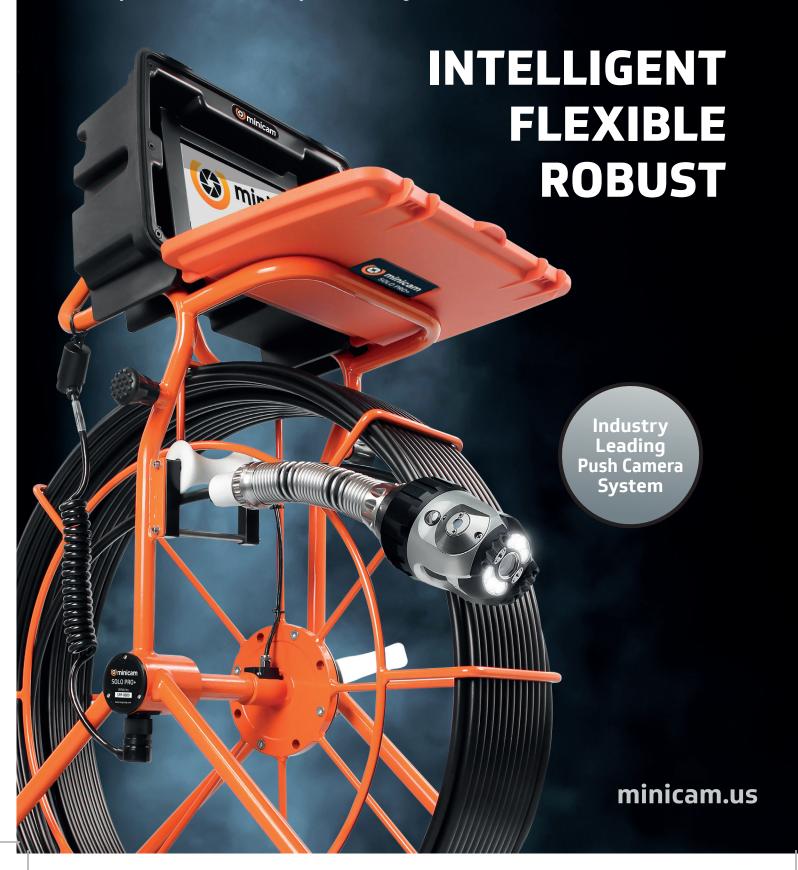

## **Push Camera System**

# Simple, robust and reliable.

Minicam has constantly refined the design, materials, components and construction, to make for our best ever coiler frame.

Customers in over 35 countries worlwide have come to rely on the SOLOPRO+ Push Camera System for its robustness, reliability, and of course the enviable after-care and service backup to keep you working.

### **Features**

Friction Brake

Easy-fit Control Unit

Rod Roller

Integrated Meterage Counter

ameras

choice or two pan rotate laser cameras or as a duo system with two cameras. Built for longevity, with excellent optical qualities, the cameras are rugged, with robust connectors.